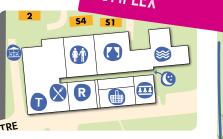

## SPELDINGS BAR

meals with an al fresco dining patio offering fantastic views

FOOTBRIDGE TO TOWN CENTRE

MAIN ENTRANCE

COMPLEX

kids splash pool & sauna

- R Reception
- Caravan & Lodge Sales Enquiry Centre
- SS Holiday home sales showground
- Convenience store
- Speldings Bar & Restaurant
- Takeaway
- al fresco patio
- Drifter's Bar & Family Entertainment Lounge
- Swimming pool
- Amusements

- Crazy golf
- Outdoor play area
- Beach access
- Launderette (e) Evening access
- Toilets Showers
- Parking
- Fire assembly point
- Recycling/general/ glass waste point

Speed limit around the park is 10mph