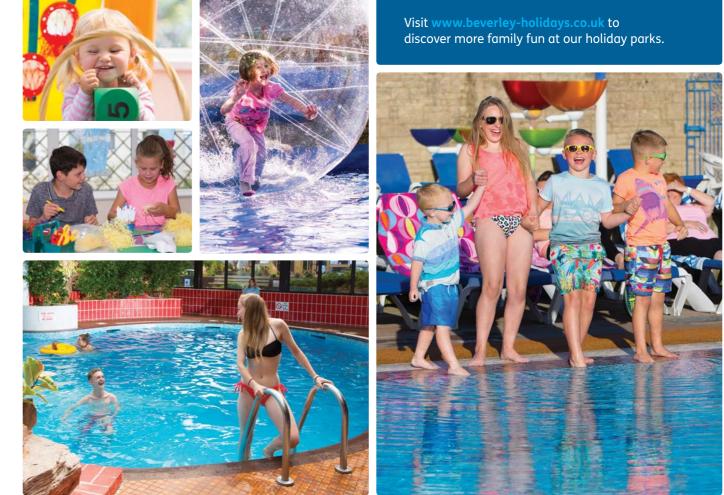

## Fun for the whole family

Our holiday parks are jam packed with a fantastic choice of facilities and activities\* that will keep big kids and little ones alike entertained every day of your stay.

#### Splash around

- Indoor tropical pool
- Outdoor heated pools
- Kids' water play
- Hot tub, sauna & gym

#### Thrill seeker fun

- Water zorbing action
- Giant inflatable challenge
- Underwater sea scooters
- All-action sports

\*Some facilities and activities are high season only and may incur a small additional charge. Dogs welcome in some facilities on Beverley Bay only.

#### Kids' zone

- Activities for kids & teens
- Fun with our park mascots
- Playgrounds & soft play
- Crazy golf course